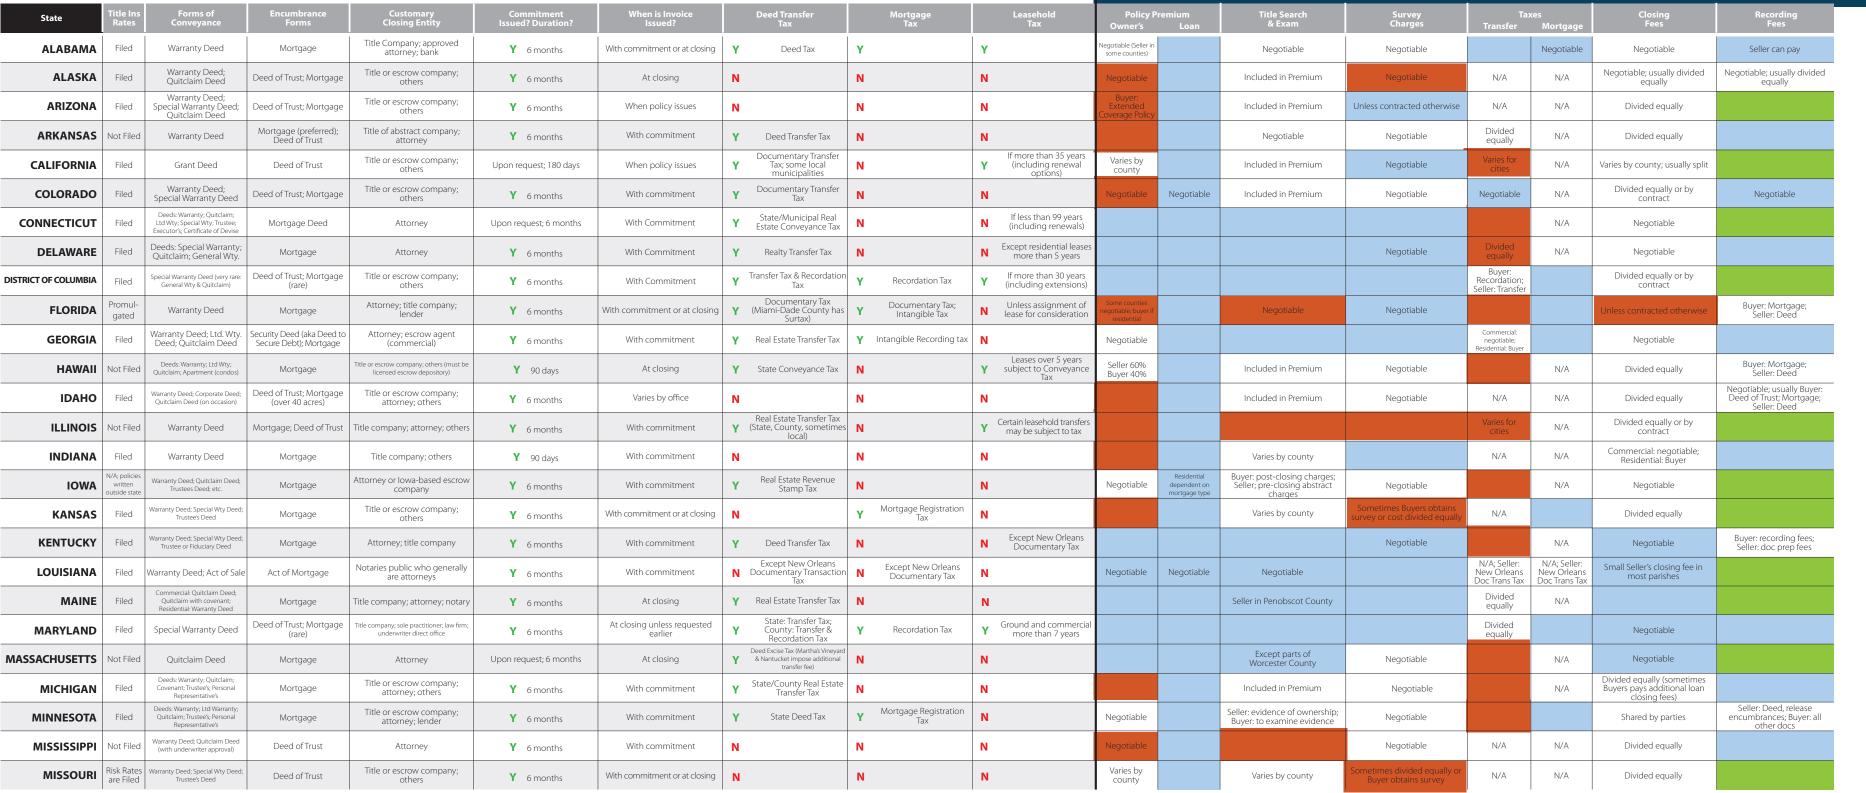

|                | REAL ESTATE LAWS & CUSTOMS BY STATE |                                                                                                          |                                                                                  |                                                                                  |                                                                                                    |                                                            |   |                                                                            |   |                         | custo | CUSTOMARY FEE SPLITS: Buyer Pays                           |                                                  | Seller<br>Pays                        | Buyer pays to record deed & mortgage;<br>Seller pays to record documents to remov |                                                                          |                                                          | ve encumbrances                      |                                                                      |                                                                                       |
|----------------|-------------------------------------|----------------------------------------------------------------------------------------------------------|----------------------------------------------------------------------------------|----------------------------------------------------------------------------------|----------------------------------------------------------------------------------------------------|------------------------------------------------------------|---|----------------------------------------------------------------------------|---|-------------------------|-------|------------------------------------------------------------|--------------------------------------------------|---------------------------------------|-----------------------------------------------------------------------------------|--------------------------------------------------------------------------|----------------------------------------------------------|--------------------------------------|----------------------------------------------------------------------|---------------------------------------------------------------------------------------|
| State          | Title Ins<br>Rates                  | Forms of<br>Conveyance                                                                                   | Encumbrance<br>Forms                                                             | Customary<br>Closing Entity                                                      | Commitment<br>Issued? Duration?                                                                    | When is Invoice<br>Issued?                                 |   | Deed Transfer<br>Tax                                                       |   | Mortgage<br>Tax         |       | Leasehold<br>Tax                                           | Policy P<br>Owner's                              |                                       | Title Search<br>& Exam                                                            | Survey<br>Charges                                                        | Tax<br>Transfer                                          | es<br>Mortgage                       | Closing<br>Fees                                                      | Recording<br>Fees                                                                     |
| MONTANA        | Filed                               | Warranty Deed; Corporate<br>Deed; Grant Deed                                                             | Deed of Trust; Trust<br>Indenture; Mortgage<br>(over 40 acres)                   | Title or escrow company;<br>attorney                                             | Y 6 months                                                                                         | At closing                                                 | N |                                                                            | N |                         | N     |                                                            |                                                  |                                       | Included in Premium                                                               | Buyer: loan only transactions;<br>Negotiable: sales transactions         | N/A                                                      | N/A                                  | Divided equally                                                      |                                                                                       |
| NEBRASKA       | Filed                               | Warranty Deed; Special<br>Wty Deed; Trustee's Deed                                                       | Deed of Trust; Mortgage                                                          | Title or escrow company;<br>others                                               | Y 6 months                                                                                         | With commitment or at closing                              | Υ | Documentary Stamp<br>Tax                                                   | N |                         | N     |                                                            | Divided<br>equally                               | Residential<br>divided equally        | Included in Premium                                                               | Sometimes divided equally or<br>Buyer obtains survey                     |                                                          | N/A                                  | Divided equally                                                      |                                                                                       |
| NEVADA         | Filed                               | Grant Deed; Bargain and<br>Sale Deed; Quitclaim Deed;<br>Trustee's Deed                                  | Deed of Trust;<br>Mortgage (rare)                                                | Title or escrow company;<br>others authorized by NV statutes                     | Upon request; 6 months                                                                             | When policy issues                                         | Υ | Real Property<br>Transfer Tax                                              | N |                         | N     |                                                            |                                                  |                                       | Included in Premium                                                               | Negotiable in northern Reno vicinity                                     | Negotiable                                               | N/A                                  | Divided equally; negotiable                                          |                                                                                       |
| NEW HAMPSHIRE  | Filed                               | Warranty Deed;<br>Quitclaim Deed                                                                         | Mortgage                                                                         | Attorney; title company                                                          | Upon request; 6 months                                                                             | At closing                                                 | Υ | Deed Transfer Tax                                                          | N |                         | N     | If less than 99 years                                      |                                                  |                                       |                                                                                   |                                                                          | Divided equally<br>unless contracted<br>otherwise        | N/A                                  | Divided equally                                                      |                                                                                       |
| NEW JERSEY     | Filed                               | Bargain and Sale Deed<br>with covenants against<br>grantor's acts                                        | Mortgage                                                                         | Attorney: North NJ; Title<br>Company: South NJ                                   | Y 6 months                                                                                         | With commitment; paid at closing                           | Υ | Realty Transfer Fee (RTF);<br>Mansion Tax (over \$1<br>million)            | N |                         | N     | If less than 99 years                                      |                                                  |                                       |                                                                                   |                                                                          | Unless contracted<br>otherwise; Buyer: NJ<br>Mansion Tax | N/A                                  | Sometimes split                                                      |                                                                                       |
| NEW MEXICO     | Promulgated                         | Warranty Deed; New<br>Mexico Real Estate<br>Contract                                                     | Deed of Trust; Mortgage                                                          | Licensed Title Insurance Agent                                                   | Y 6 months (may be extended)                                                                       | At closing                                                 | N | ,                                                                          | N |                         | N     |                                                            | Negotiable;<br>Buyer in Los<br>Alamos County     |                                       | Included in Premium                                                               | Negotiable                                                               | N/A                                                      | N/A                                  | Divided equally by contract                                          | Buyer: Mortgage;<br>Seller: Deed & docs to remove<br>encumbrances                     |
| NEW YORK       | Filed                               | Warranty Deed (upstate);<br>Bargain and Sale Deed<br>(downstate)                                         | Mortgage                                                                         | Attorney                                                                         | Y Commitment or Title<br>Certificate issued; 6 or 9 months                                         | With Title Report; final invoice presented/paid at closing | Υ | State, NYC, several local municipalities                                   | Υ | State, NYC & counties   |       | term exceeds 49 years<br>or contains option to<br>purchase | New York style<br>Seller usually p               | closing requires<br>bays NYC transfer | simultaneous transfer of docume<br>tax and pays state transfer tax ur             | ents and consideration at meeting<br>eless contractually negotiated to E | g of parties. Record<br>Buyer. Search & Exa              | ding takes place<br>am charges are i | later. Buyer pays most closing co<br>ncluded in premium in Zone 2 bu | sts, including title insurance.<br>ut not in Zone 1.                                  |
| NORTH CAROLINA | Filed                               | Warranty Deed (typically);<br>Special Warranty Deed or<br>Non-Warranty Deed                              | Deed of Trust; Mortgage (rare)                                                   | Attorney                                                                         | Y 6 months                                                                                         | With commitment                                            | Υ | Excise Tax (and 1% transfer tax in some counties)                          | N |                         | N     | Except Currituck and<br>Dare counties                      |                                                  |                                       |                                                                                   | Negotiable                                                               |                                                          | N/A                                  | Negotiable                                                           |                                                                                       |
| NORTH DAKOTA   | Filed                               | Warranty Deed                                                                                            | Mortgage; Deed of Trust<br>(rare)                                                | Title or escrow company;<br>lender; attorney                                     | Y 6 months                                                                                         | With commitment                                            | N |                                                                            | N |                         | N     |                                                            |                                                  |                                       |                                                                                   | Negotiable                                                               | N/A                                                      | N/A                                  |                                                                      | Buyer: Mortgage;<br>Seller: Deed & docs to remove<br>encumbrances                     |
| ОНЮ            | Filed                               | Deeds: Warranty; Ltd.<br>Warranty; Quitclaim;<br>Fiduciary Deed                                          | Mortgage                                                                         | Title or escrow company;<br>title agent; others                                  | Y 6 months                                                                                         | With commitment                                            | Υ | Real Property Conveyance<br>Fee                                            | N |                         | N     |                                                            | Negotiable;<br>usually divided<br>equally        |                                       |                                                                                   | Negotiable                                                               |                                                          | N/A                                  | Negotiable; usually divided<br>equally                               |                                                                                       |
| OKLAHOMA       | Not Filed                           | Warranty Deed; Quitclaim<br>Deed (rare, requires<br>underwriter approval)                                | Real Estate Mortgage;<br>Power of Sale Mortgage<br>(rare)                        | Title or escrow company;<br>others                                               | Y 180 days from date of abstract certification                                                     | With commitment or at closing                              | Υ | Documentary Stamp Tax                                                      | Υ |                         | N     |                                                            |                                                  |                                       | Buyer pays for the exam, Seller pays for the abstracting                          | Negotiable                                                               |                                                          |                                      | Negotiable; usually divided<br>equally                               |                                                                                       |
| OREGON         | Filed                               | Statutory Deeds: Warranty; Special<br>Wty; Bargain and Sale; Quitclaim<br>Deed with underwriter approval | Deed of Trust; Mortgage<br>(rare)                                                | Licensed escrow agent; title company with escrow license                         | Preliminary Title Report is customary;<br>Commitment available upon request for<br>charge; 90 days | At closing                                                 | N | Except Washington<br>County                                                | N |                         | N     |                                                            | Buyer pays extended<br>coverage,<br>endorsements |                                       | Included in Premium                                                               |                                                                          | N/A except<br>Washington<br>County                       | N/A                                  | Usually divided equally                                              |                                                                                       |
| PENNSYLVANIA   | Filed                               | Special Warranty Deed;<br>General Warranty Deed                                                          | Mortgage; Deed of Trust<br>(rare)                                                | Title or escrow company;<br>attorney; others                                     | Y 6 months                                                                                         | With commitment                                            | Υ | Realty Transfer Tax (state,<br>local municipalities &<br>school districts) | N |                         | Υ     | If 30 years or longer<br>(including options to<br>renew)   |                                                  |                                       | Included in Premium                                                               |                                                                          | Divided<br>equally                                       | N/A                                  | Included in premium                                                  |                                                                                       |
| RHODE ISLAND   | Filed                               | Warranty Deed; Quitclaim<br>Deed; Bargain and Sale<br>Deed                                               | Mortgage                                                                         | Attorney; title company                                                          | Y 6 months                                                                                         | With commitment or at closing                              | Υ | Real Estate<br>Conveyance Tax                                              | N |                         | N     |                                                            |                                                  |                                       |                                                                                   |                                                                          | Unless<br>contracted<br>otherwise                        | N/A                                  |                                                                      |                                                                                       |
| SOUTH CAROLINA | Filed                               | General Warranty Deed                                                                                    | Mortgage                                                                         | Attorney                                                                         | Y 6 months                                                                                         | With commitment                                            | Y | Deed Recording Fee                                                         | N |                         | N     |                                                            |                                                  |                                       |                                                                                   | Negotiable                                                               |                                                          | N/A                                  |                                                                      |                                                                                       |
| SOUTH DAKOTA   | Filed                               | Warranty Deed                                                                                            | Mortgage                                                                         | Title or escrow company;<br>lender; attorney                                     | Y 6 months                                                                                         | With commitment                                            | Υ | Real Estate Transfer<br>Tax                                                | N |                         | N     |                                                            | Divided<br>equally                               |                                       | Or included in Premium                                                            | Negotiable                                                               |                                                          | N/A                                  |                                                                      | Buyer: Mortgage;<br>Seller: Deed & docs to remove<br>encumbrances                     |
| TENNESSEE      | Filed                               | Warranty Deed;<br>Quitclaim Deed                                                                         | Deed of Trust;<br>Mortgage (rare)                                                | Title or escrow company;<br>attorney                                             | Y 90 days (can be extended)                                                                        | With commitment or at closing                              | Y | Deed Transfer Tax                                                          | Υ |                         | N     |                                                            | Negotiable                                       |                                       | Negotiable; some counties include in premium                                      | Negotiable                                                               |                                                          |                                      | Divided equally                                                      |                                                                                       |
| TEXAS          | Promulgated                         | d General Warranty Deed;<br>Special Warranty Deed                                                        | Vendor's Lien retained<br>in Deed; Deed of Trust                                 | Title company; lender; attorney                                                  | <b>Y</b> 90 days                                                                                   | At closing                                                 | N |                                                                            | N |                         | N     |                                                            |                                                  |                                       | Included in Premium                                                               | Negotiable; Residential loan<br>requirements may state<br>otherwise      | N/A                                                      | N/A                                  | Negotiable                                                           | Negotiable; usually Buyer:<br>Mortgage; Seller: Deed & docs<br>to remove encumbrances |
| UTAH           | Filed                               | Warranty Deed; Special<br>Warranty Deed                                                                  | Mortgage; Deed of Trust                                                          | Title or escrow company                                                          | Y 6 months                                                                                         | At closing; sometimes when policy issues                   | N |                                                                            | N |                         | N     |                                                            | Negotiable                                       | Negotiable                            | Included in Premium                                                               | Negotiable                                                               | N/A                                                      | N/A                                  | Divided equally or by contract                                       | Negotiable                                                                            |
| VERMONT        | Filed                               | Warranty Deed; Quitclaim<br>Deed; Fiduciary's Deed<br>with a license to sell                             | Mortgage Deed                                                                    | Attorney; paralegal (under direct supervision of attorney in ministerial manner) | Almost always; 6 months                                                                            | With commitment                                            | Υ | Property Transfer Tax                                                      | N |                         | N     | If less than 50 years                                      |                                                  |                                       |                                                                                   |                                                                          | Negotiable                                               | N/A                                  | Negotiable                                                           | Negotiable                                                                            |
| VIRGINIA       | Published<br>not filed              | , ,                                                                                                      | Deed of Trust                                                                    | Attorney; title company; bank                                                    | Y 6 months                                                                                         | With commitment                                            | Υ | State/local Grantee Tax;<br>Grantor Tax                                    | Υ | State/Local Grantee Tax | Υ -   | State, city, county taxes<br>may apply                     | Negotiable                                       | Negotiable                            | Negotiable                                                                        | Negotiable                                                               | Buyer: State/local<br>Grantee; Seller:<br>Grantor        |                                      | Negotiable; usually split                                            | Buyer: clerk's fees;<br>Seller: fees to release prior<br>liens of record              |
| WASHINGTON     | Filed                               | Statutory Deeds: Warranty; Bargain<br>and Sale; Quitclaim; other<br>non-statutory and special deeds      | Deed of Trust; Mortgage;<br>Long Term Real Estate<br>Contract (seller financing) | Attorney; licensed Limited<br>Pracitice Officer (LPO)                            | <b>Y</b> 6 months                                                                                  | At closing                                                 | Υ | State/County Excise<br>Tax                                                 | N |                         | N     | Improvements may be taxed                                  | Buyer: extended<br>coverage,<br>endorsements     |                                       | Included in Premium                                                               | Negotiable                                                               | Seller's<br>obligation but<br>Buyer can pay              | N/A                                  | Divided equally (can be varied by agreement)                         |                                                                                       |
| WEST VIRGINIA  | Filed                               | General Warranty Deed;<br>Special Warranty Deed;<br>Quitclaim Deed                                       | Deed of Trust;<br>Mortgage (rare)                                                | Attorney                                                                         | Y 6 months                                                                                         | With commitment                                            | Υ | State/County Real Estate<br>Transfer Tax                                   | N |                         | N     |                                                            |                                                  |                                       |                                                                                   | Negotiable                                                               | Seller's<br>obligation but<br>Buyer can pay              | N/A                                  |                                                                      |                                                                                       |
| WISCONSIN      | Filed                               | Warranty Deed; Installment<br>Land Contracts                                                             | Mortgage                                                                         | Title or escrow company;<br>others                                               | Y 6 months                                                                                         | With commitment                                            | Υ | Real Estate Transfer Fee                                                   | N |                         | N     | If less than 99 years                                      |                                                  |                                       | Included in Premium                                                               | Negotiable                                                               |                                                          | N/A                                  | Buyer: loan closing fees;<br>Seller: deed closing fees               |                                                                                       |
|                |                                     | Warranty Deed:                                                                                           | Mortgage "with Power of                                                          | Title or escrow company:                                                         | V 6 months                                                                                         |                                                            |   |                                                                            |   |                         |       |                                                            |                                                  |                                       |                                                                                   |                                                                          |                                                          |                                      |                                                                      | Ruver: Mortgage:                                                                      |

Included in Premium

## A COMPREHENSIVE **QUICK** REFERENCE MATRIX

FORMS OF E

Buyer: Mortgage; Seller: Deed

Divided equally

ENCUMBRA FORMS DEED TRANSFER EASEHOLD TAX

REAL ESTATE
LAWS & CUSTOMS
BY STATE

This information is furnished as a service to our customers. Although great care has been taken to provide accurate and complete information, state laws and procedures change.

Y 6 months

(can be extended)

With commitment

## **REAL ESTATE LAWS & CUSTOMS BY STATE**

|   |                                                         | custo                                                | MARY FEE                                     | SPLITS: Buyer Pays                                                      | Seller<br>Pays                                          | Buyer pays to record deed & mortgage;<br>Seller pays to record documents to remove encumbrances |                                              |                                                           |                                                                        |  |  |  |
|---|---------------------------------------------------------|------------------------------------------------------|----------------------------------------------|-------------------------------------------------------------------------|---------------------------------------------------------|-------------------------------------------------------------------------------------------------|----------------------------------------------|-----------------------------------------------------------|------------------------------------------------------------------------|--|--|--|
|   | Leasehold<br>Tax                                        | Policy P<br>Owner's                                  | remium<br>Loan                               | Title Search<br>& Exam                                                  | Survey<br>Charges                                       | Tax<br>Transfer                                                                                 | ces<br>Mortgage                              | Closing<br>Fees                                           | Recording<br>Fees                                                      |  |  |  |
| Υ |                                                         | Negotiable (Seller in some counties)                 |                                              | Negotiable                                                              | Negotiable                                              |                                                                                                 | Negotiable                                   | Negotiable                                                | Seller can pay                                                         |  |  |  |
| N |                                                         | Negotiable                                           |                                              | Included in Premium                                                     | Negotiable                                              | N/A                                                                                             | N/A                                          | Negotiable; usually divided<br>equally                    | Negotiable; usually divided equally                                    |  |  |  |
| N |                                                         | Buyer:<br>Extended<br>Coverage Policy                |                                              | Included in Premium                                                     | Unless contracted otherwise                             | N/A                                                                                             | N/A                                          | Divided equally                                           |                                                                        |  |  |  |
| N |                                                         |                                                      |                                              | Negotiable                                                              | Negotiable                                              | Divided equally                                                                                 | N/A                                          | Divided equally                                           |                                                                        |  |  |  |
| Υ | If more than 35 years<br>(including renewal<br>options) | Varies by<br>county                                  |                                              | Included in Premium                                                     | Negotiable                                              | Varies for cities                                                                               | N/A                                          | Varies by county; usually split                           |                                                                        |  |  |  |
| N |                                                         | Negotiable                                           | Negotiable                                   | Included in Premium                                                     | Negotiable                                              | Negotiable                                                                                      | N/A                                          | Divided equally or by contract                            | Negotiable                                                             |  |  |  |
| N | If less than 99 years<br>(including renewals)           |                                                      |                                              |                                                                         |                                                         |                                                                                                 | N/A                                          | Negotiable                                                |                                                                        |  |  |  |
| N | Except residential leases<br>more than 5 years          |                                                      |                                              |                                                                         | Negotiable                                              | Divided equally                                                                                 | N/A                                          | Negotiable                                                |                                                                        |  |  |  |
| Υ | If more than 30 years (including extensions)            |                                                      |                                              |                                                                         |                                                         | Buyer:<br>Recordation;<br>Seller: Transfer                                                      |                                              | Divided equally or by contract                            |                                                                        |  |  |  |
| N | Unless assignment of lease for consideration            | Some counties<br>negotiable; buyer if<br>residential |                                              | Negotiable                                                              | Negotiable                                              |                                                                                                 |                                              | Unless contracted otherwise                               | Buyer: Mortgage;<br>Seller: Deed                                       |  |  |  |
| N |                                                         | Negotiable                                           |                                              |                                                                         |                                                         | Commercial:<br>negotiable;<br>Residential: Buyer                                                |                                              | Negotiable                                                |                                                                        |  |  |  |
| Υ | Leases over 5 years<br>subject to Conveyance<br>Tax     | Seller 60%<br>Buyer 40%                              |                                              | Included in Premium                                                     | Negotiable                                              |                                                                                                 | N/A                                          | Divided equally                                           | Buyer: Mortgage;<br>Seller: Deed                                       |  |  |  |
| N |                                                         |                                                      |                                              | Included in Premium                                                     | Negotiable                                              | N/A                                                                                             | N/A                                          | Divided equally                                           | Negotiable; usually Buyer:<br>Deed of Trust; Mortgage;<br>Seller: Deed |  |  |  |
| Υ | Certain leasehold transfers<br>may be subject to tax    |                                                      |                                              |                                                                         |                                                         | Varies for cities                                                                               | N/A                                          | Divided equally or by contract                            |                                                                        |  |  |  |
| N |                                                         |                                                      |                                              | Varies by county                                                        |                                                         | N/A                                                                                             | N/A                                          | Commercial: negotiable;<br>Residential: Buyer             |                                                                        |  |  |  |
| N |                                                         | Negotiable                                           | Residential<br>dependent on<br>mortgage type | Buyer: post-closing charges;<br>Seller; pre-closing abstract<br>charges | Negotiable                                              |                                                                                                 | N/A                                          | Negotiable                                                |                                                                        |  |  |  |
| N |                                                         |                                                      |                                              | Varies by county                                                        | Sometimes Buyers obtains survey or cost divided equally | N/A                                                                                             |                                              | Divided equally                                           |                                                                        |  |  |  |
| N | Except New Orleans<br>Documentary Tax                   |                                                      |                                              |                                                                         | Negotiable                                              |                                                                                                 | N/A                                          | Negotiable                                                | Buyer: recording fees;<br>Seller: doc prep fees                        |  |  |  |
| N |                                                         | Negotiable                                           | Negotiable                                   | Negotiable                                                              |                                                         | N/A; Seller:<br>New Orleans<br>Doc Trans Tax                                                    | N/A; Seller:<br>New Orleans<br>Doc Trans Tax | Small Seller's closing fee in<br>most parishes            |                                                                        |  |  |  |
| N |                                                         |                                                      |                                              | Seller in Penobscot County                                              |                                                         | Divided equally                                                                                 | N/A                                          |                                                           |                                                                        |  |  |  |
| Υ | Ground and commercial<br>more than 7 years              |                                                      |                                              |                                                                         |                                                         | Divided<br>equally                                                                              |                                              | Negotiable                                                |                                                                        |  |  |  |
| N |                                                         |                                                      |                                              | Except parts of<br>Worcester County                                     | Negotiable                                              |                                                                                                 | N/A                                          | Negotiable                                                |                                                                        |  |  |  |
| N |                                                         |                                                      |                                              | Included in Premium                                                     | Negotiable                                              |                                                                                                 | N/A                                          | Divided equally (sometimes<br>Buyers pays additional loan |                                                                        |  |  |  |

This information is furnished as a service to our customers. Although great care has been taken to provide accurate and complete information, state laws and procedures change. Please contact Pacific Coast Title Company for updated information or consult a local attorney for specific questions of law.

This information is furnished as a service to our customers. Although great care has been taken to provide accurate and complete information, state laws and procedures change.